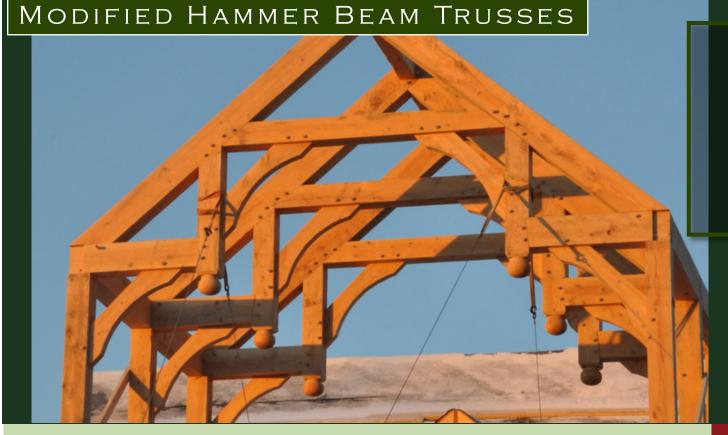

## **Hand Crafted Timber Trusses**

- Hammer Beam Trusses are Beautiful.
- They add wonderful detail to Great Rooms.
- Use mortise and tenon joinery with steel.
- Are available in a variety of finishes.
- Douglas Fir, Pine, Hemlock and Oak timber.

Vermont Timber Works, Inc. handcrafts all trusses using time honored techniques. Each is unique and can be tailored for custom applications.

Please ask your dealer for details or Visit our web page where you can see hundreds of photographs of our work.