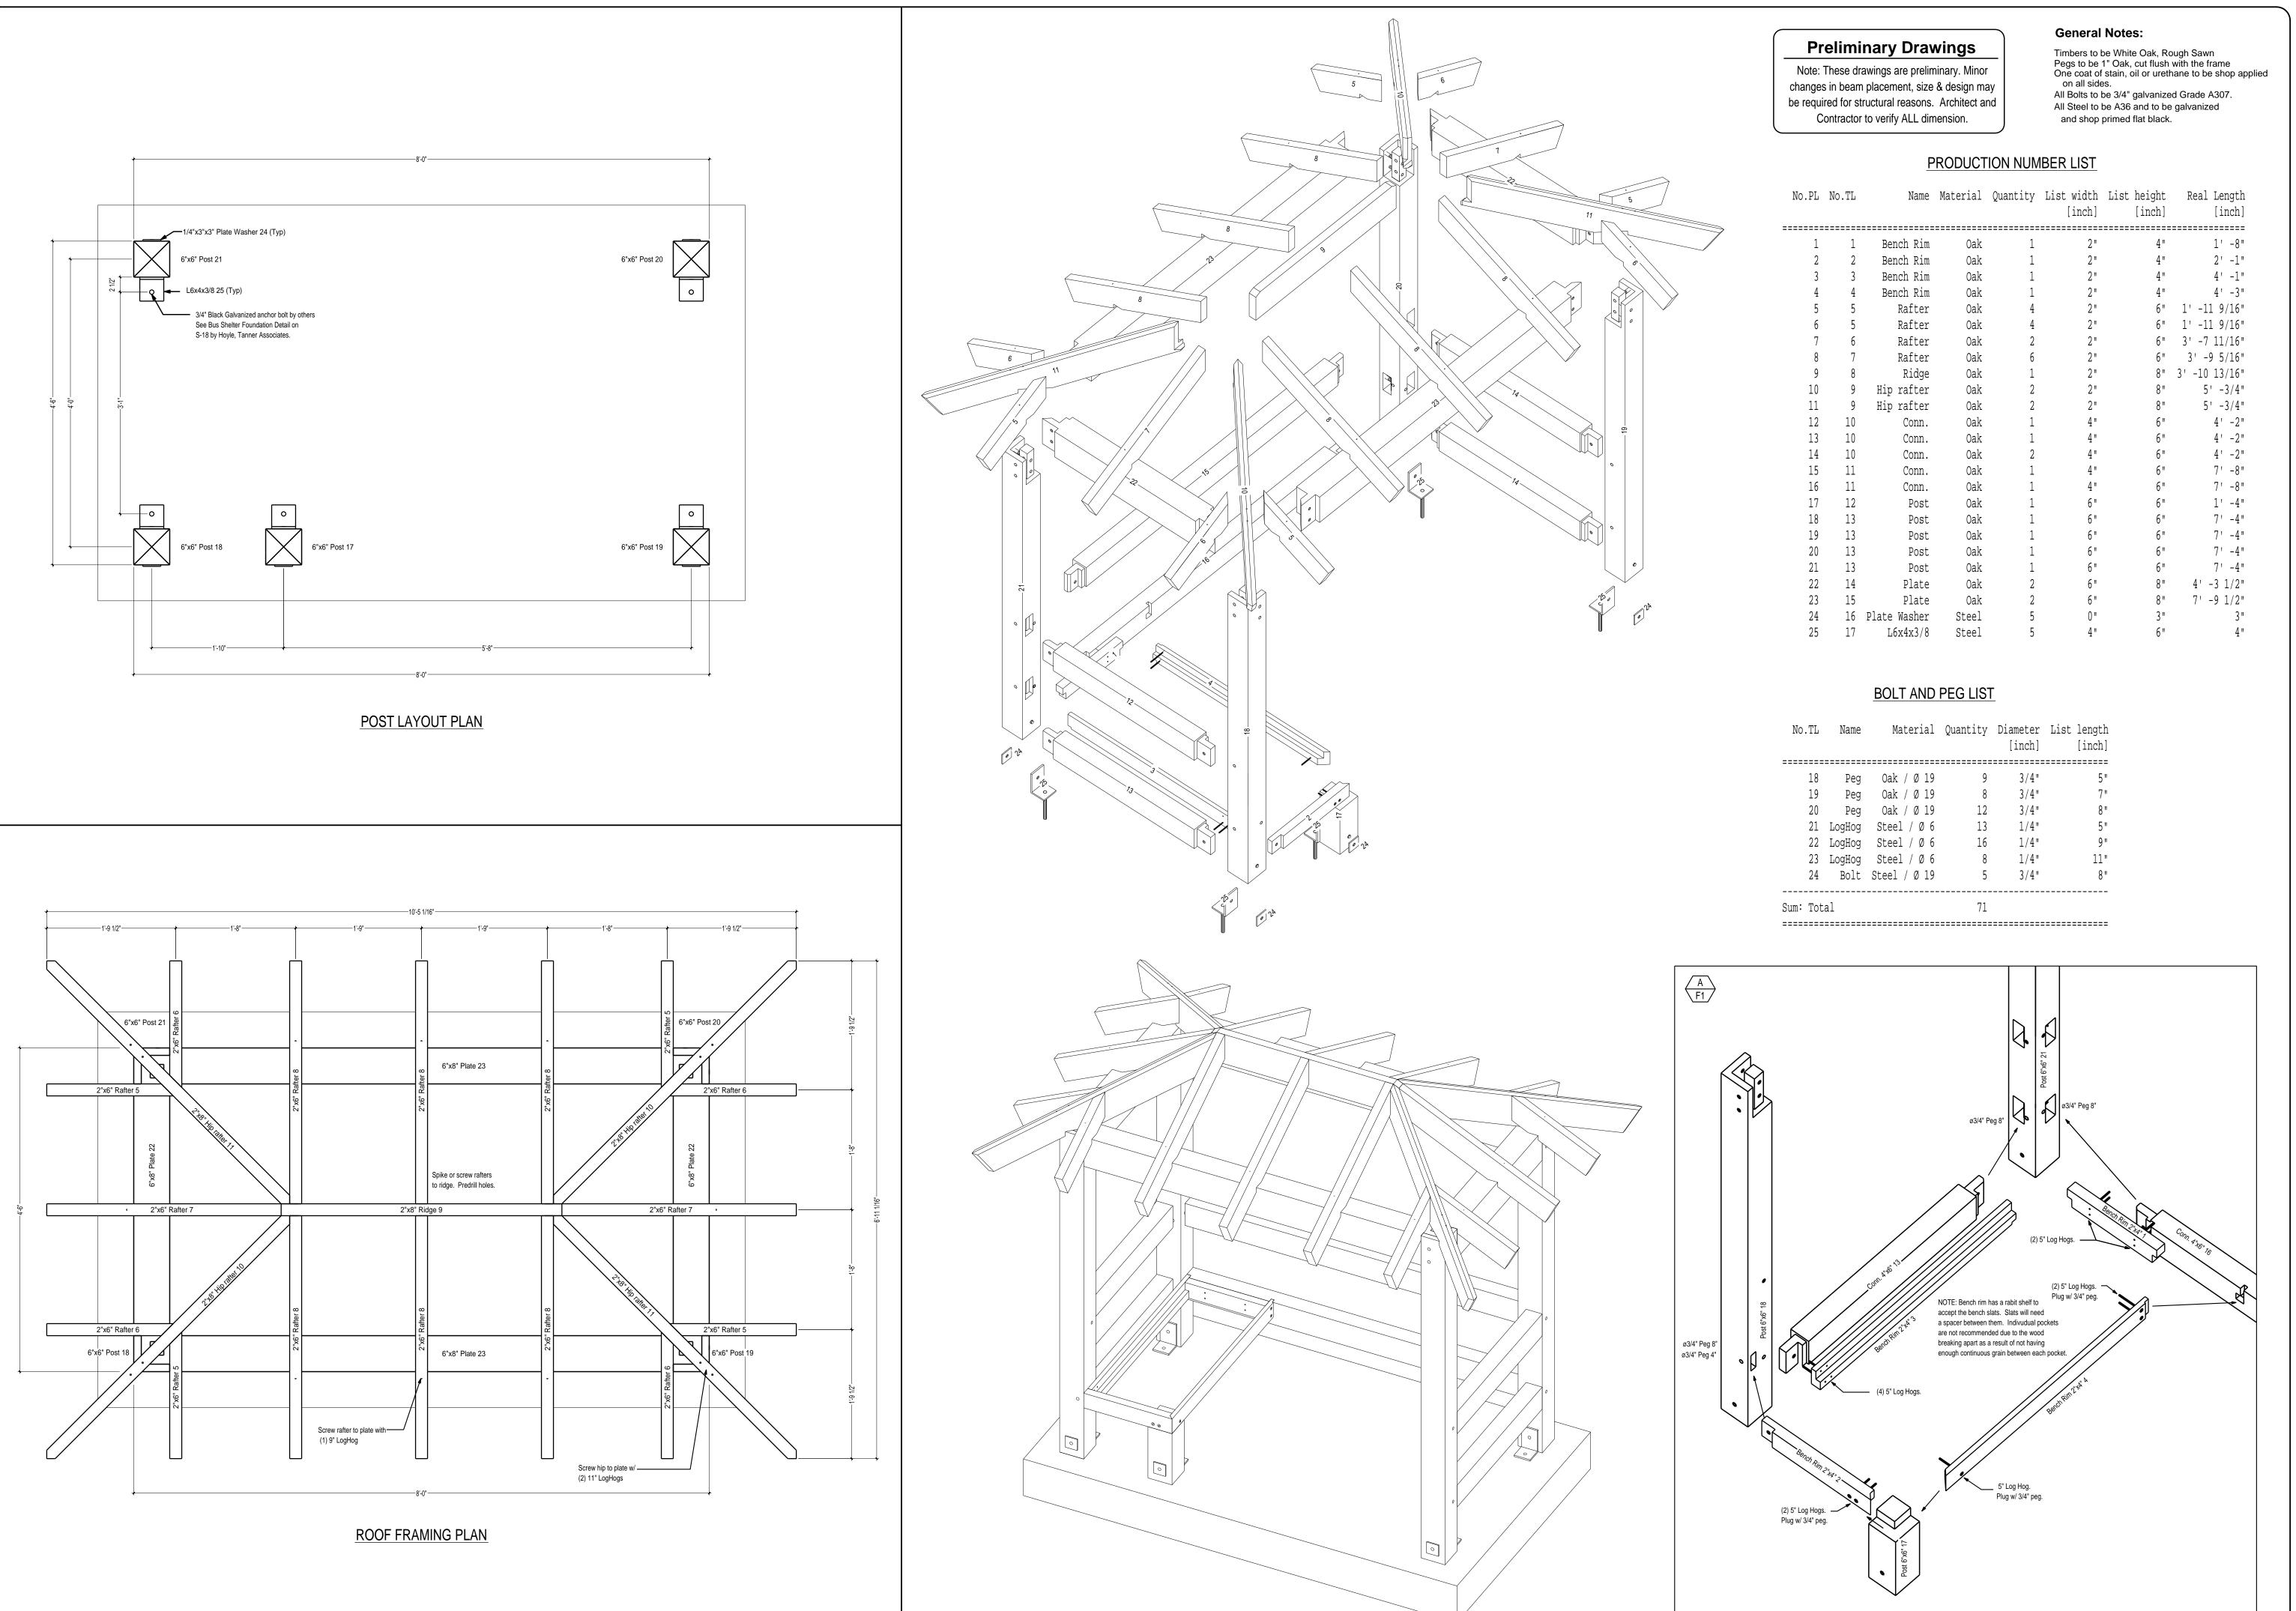

**VERMONT TIMBER** 

WORKS INCORPORATED

36 Fairbanks Road North Springfield, Vermont 802.886.1917 - 802.886.6188 fax www.vermonttimberworks.com

THE ENGINEERING ADVICE, OPINIONS, AND RECOMMENDATIONS IN THIS DRAWING ARE THOS OF THE LICENSED PROFESSIONAL ENGINEER WHOSE STAMP APPEARS HEREIN, AND NOT THOSE OF VERMONT TIMBER WORKS, INC.

Shelter Shelter

Weathersfi Timber Fra

Drawn By: PJZ Scale: 1/2"=1'-0" Date: 5/1/09

Plot Date: 04-30-09 **REVISIONS** 

COPYRIGHT VERMONT TIMBER WORKS, INC.
THIS DRAWNG MAY BE UTILIZED ONLY FOR THE
WORK SHOWN HEREIN AT THE SITE SPECIFIED. ANY OTHER USE OF THIS DRAWING INCLUDING, WITHOU LIMITATION, ANY REPRODUCTION OR ALTERATION OF THIS ARCHITECTURAL WORK WITHOUT THE PRIOR WRITTEN APPROVAL OF VERMONT TIMBER
WORKS, INC. IS A VIOLATION OF LAW AND