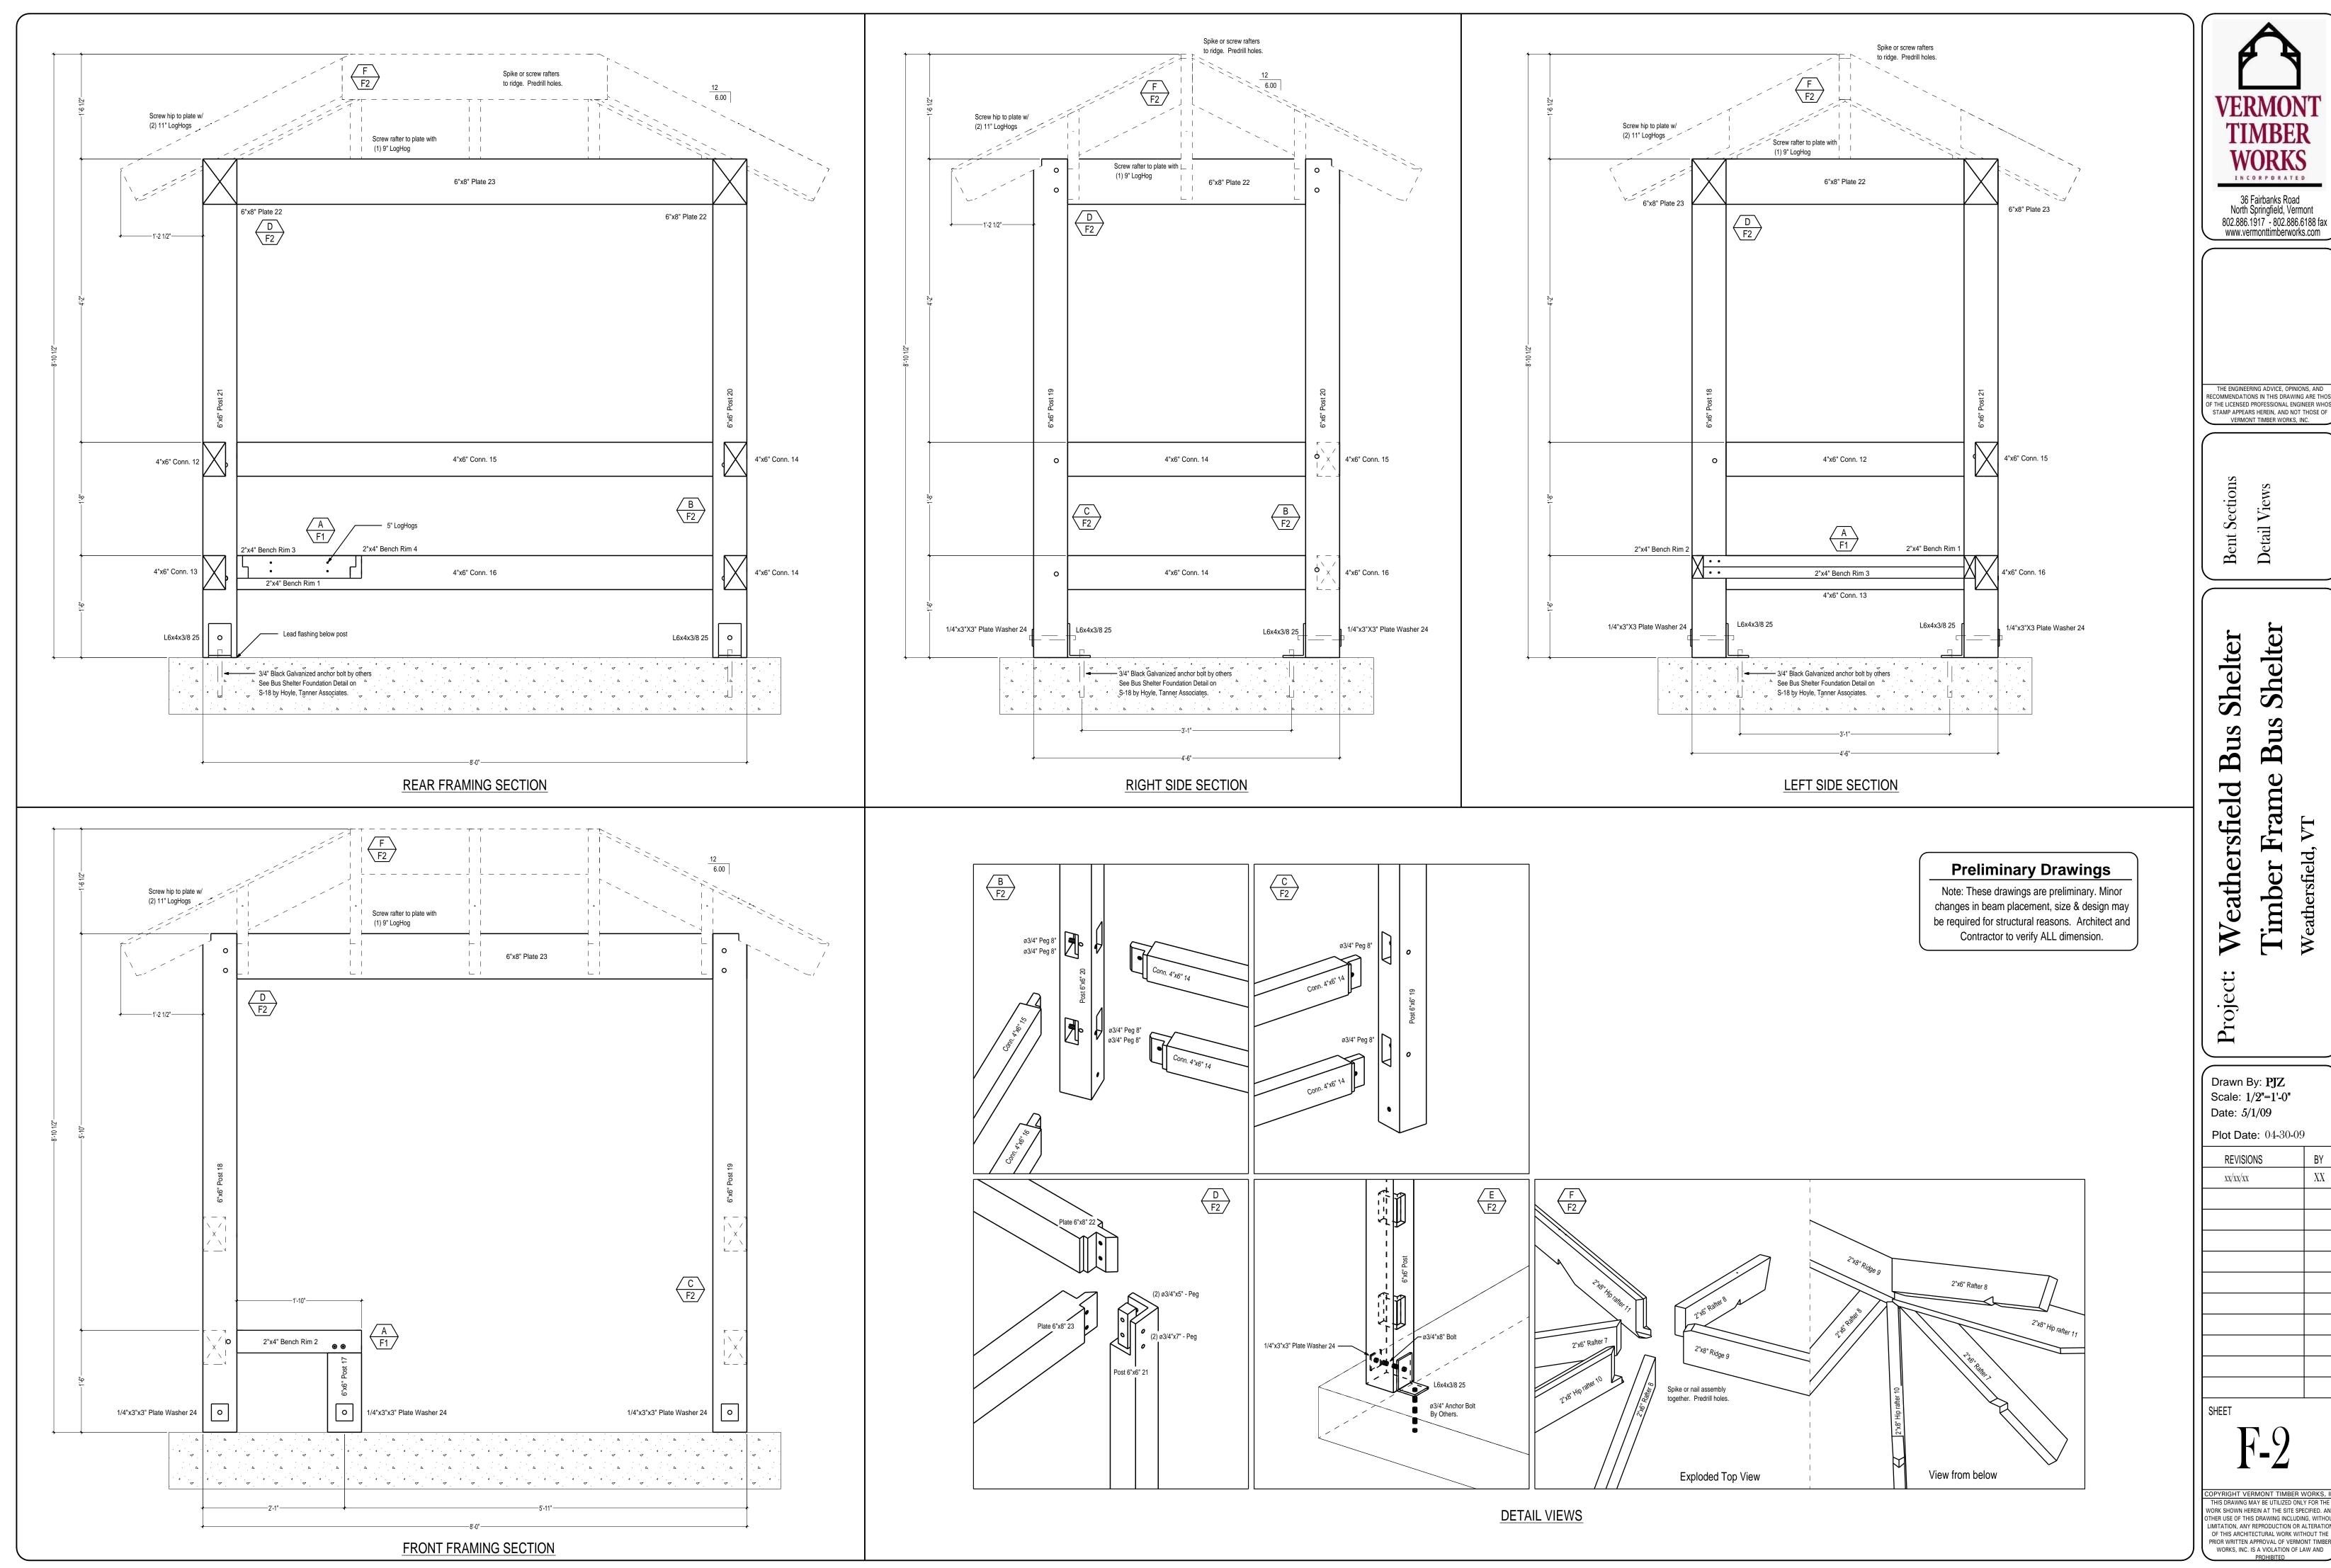

WORKS INCORPORATED 36 Fairbanks Road North Springfield, Vermont

THE ENGINEERING ADVICE, OPINIONS, AND RECOMMENDATIONS IN THIS DRAWING ARE THOS

OF THE LICENSED PROFESSIONAL ENGINEER WHOSE STAMP APPEARS HEREIN, AND NOT THOSE OF VERMONT TIMBER WORKS, INC.

Shelter Shelter Weathersfi Timber Fra

Drawn By: PJZ Scale: 1/2"=1'-0" Date: 5/1/09 Plot Date: 04-30-09 REVISIONS

COPYRIGHT VERMONT TIMBER WORKS, INC
THIS DRAWNG MAY BE UTILIZED ONLY FOR THE
WORK SHOWN HEREIN AT THE SITE SPECIFIED. ANY
OTHER USE OF THIS DRAWING INCLUDING, WITHOUT
LIMITATION, ANY REPRODUCTION OR ALTERATION
OF THIS ARCHITECTURAL WORK WITHOUT THE
PRIOR WRITTEN APPROVAL OF VERMONT TIMBER
WORKS, INC. IS A VIOLATION OF LAW AND
PROHIBITED